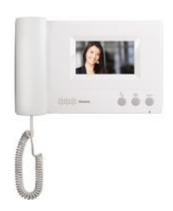

# 330551

Colour video handset additional internal unit, recommended to expand a ONE FAMILY BASIC 4-wires Video Kit. Wall mounted with internal automatic power supply, a 4,3" colour display and 12 ringtones, signaling LED and MUTE function, offering just the basic door entry system functions: call, intercom, door lock activation, image cycling.

#### Technical features

| Brand               | BTicino             |
|---------------------|---------------------|
| Dimensions          | 146 x 235 x 41mm    |
| Height              | 146mm               |
| Width               | 235mm               |
| Depth               | 41mm                |
| Plant type          | Video 4 wires basic |
| Installation height | 160-165cm           |
| Colour              | White               |
| Series              | Basic kits          |