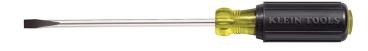

## 1/4-Inch Cabinet Screwdriver, Heavy Duty, 6-Inch Round Shank

Klein's 1/4-Inch Cabinet Tip Screwdriver features a narrow cabinet tip to make tight spaces easily acceptable. This Cushion-Grip™ Handle Screwdriver offers the comfort and torque needed for all day work. Its Tip-Ident® quickly identifies screwdriver type and tip orientation, and its heavy-duty 6-Inch shaft is heat-treated for greater tool strength.

## **Specifications**

| Тір Туре:     | Cabinet       | Magnetic:        | No                |
|---------------|---------------|------------------|-------------------|
| Tip Size:     | 1/4" (6.4 mm) | Shank Type:      | Round             |
| Shank Length: | 6" (15.2 cm)  | Material:        | Steel             |
| Insulated:    | No            | Handle Material: | Rubber            |
| Handle Color: | Black         | Overall Length:  | 10.344" (26.3 cm) |