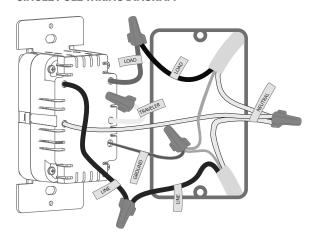

r the best viewing experience.

By combining the Voice Dimmer with other Decora Smart Wi-Fi devices you can create an easy Wi-Fi lighting solution with built-in voice control, scheduling, lighting scenes, and app control from anywhere.

#### **NETWORK**

- Wi-Fi 802.11 a/b/g/n @ 2.4GHz
- Security wpa or wpa2
- Bluetooth v4.1

#### **RATINGS**

- LED / CFL 300 1200vac. 50/60hz
- INCANDESCENT 300 1200vac, 50/60hz

#### **AGENCY STANDARDS AND COMPLIANCE**

- UL Listed to UL 60730-1 and CAN/CSA-E60730-1
- NOM Certified
- Complies with FCC Part 15, Class B

#### **WARRANTY INFORMATION**

Two-Year Limited Warranty



# Leviton Manufacturing Co., Inc. Global Headquarters

201 N. Service Rd. Melville, NY 11747-3138 Tech Line: 1-800-824-3005 Fax: 1-800-832-9538



# **SINGLE POLE WIRING DIAGRAM**



# **ORDERING INFORMATION**

| DESCRIPTION                                                                                                 | CAT. NO. |
|-------------------------------------------------------------------------------------------------------------|----------|
| Decora Smart Wi-Fi; Voice Dimmer; Amazon Alexa Built-in; 120V 300W INC, 300W LED/CFL, Neutral Wire Required | DWVAA    |
| Decora Digital Matching Dimmer Remote                                                                       | DD00R    |
| Decora Digital Matching Switch Remote                                                                       | DD0SR    |