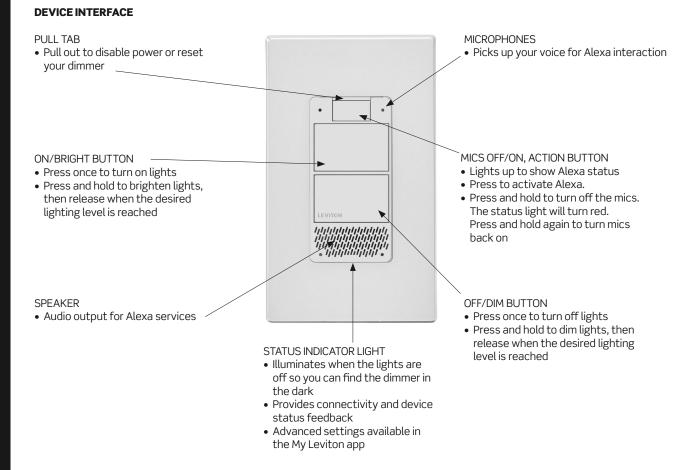

# **FEATURES**

- FULL RANGE DIMMING
- Best-in-class dimming performance with custom settings in the My Leviton app for preset lighting levels, fade rates, bulb types and more
- SINGLE POLE OR 3-WAY/MULTI-LOCATION
- Control the same lights from multiple locations using either the Decora Digital™ DD00R for remote dimming or the DD0SR for remote switching
- INTEGRATED SPEAKER AND MICROPHONE ARRAY
  - Provides far-field voice recognition and acoustic performance in a small package
- OFF MEANS OFF
- Ensures low-wattage LED bulbs always turn off
- LANGUAGE SUPPORT
- Alexa interaction in English, Spanish, and French
- Control up to 99 devices, 50 rooms, 50 activities, and 50 schedules per residence and up to 20 residences per account