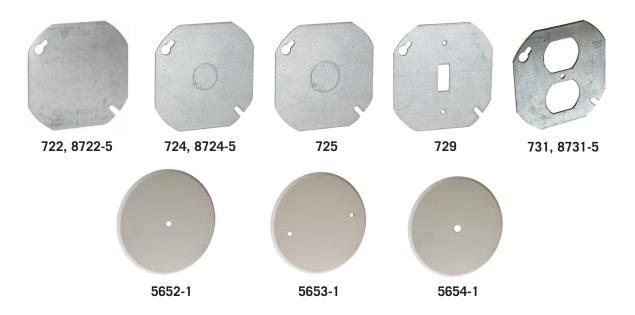

# OCTAGON AND ROUND COVERS

| CATALOG #                     | DESCRIPTION                                                    | PKG. TYPE | STD. PKG. | BAR CODE |
|-------------------------------|----------------------------------------------------------------|-----------|-----------|----------|
| 4" Octagon and Round Covers   |                                                                |           |           |          |
| 722                           | Flat, blank                                                    | —         | 50        |          |
| 8722-5*                       | Flat, blank                                                    | —         | 50        |          |
| 724                           | Flat, 1/2" KO                                                  | —         | 25        |          |
| 8724-5*                       | Flat, 1/2" KO                                                  | —         | 50        |          |
| 725                           | Flat, 3/4" KO                                                  | —         | 25        |          |
| 729                           | Flat, toggle switch                                            | —         | 50        |          |
| 731                           | Flat, duplex receptacle                                        | —         | 25        |          |
| 8731-5*                       | Flat, duplex receptacle                                        | —         | 50        | 1111111  |
| 5" Round Steel Closure Plates |                                                                |           |           |          |
| 5652-1                        | Off-white, screw and universal mount strap                     | Shrink    | 10        |          |
| 5653-1                        | Off-white, (2) 8-32 screws, direct mount to fixture outlet box | Shrink    | 10        | —        |
| 5654-1                        | Off-white, fixture stud and universal mount strap              | Shrink    | 10        | _        |

#### **APPLICATIONS**

- Covers are used to close an outlet box
- Switches or receptacles may be installed into octagon boxes by using covers 729 or 731